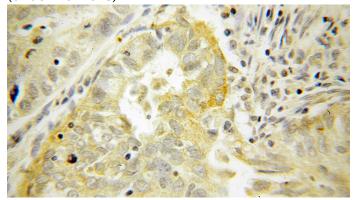

# **ELP4** antibody

Catalog Number: 110233

Immunohistochemical of paraffin-embedded human endometrial cancer using Catalog

No:110233(ELP4 antibody) at dilution of 1:50 (under 40x lens)