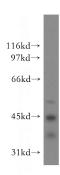

#### **Antibody description**

ELP4 Rabbit Polyclonal antibody. Positive IHC detected in human endometrial cancer. Positive WB detected in human cerebellum tissue, human brain tissue. Observed molecular weight by Western-blot: 46kd

# **Validations**

human cerebellum tissue were subjected to SDS PAGE followed by western blot with Catalog No:110233(ELP4 antibody) at dilution of 1:300

Immunohistochemical of paraffin-embedded human endometrial cancer using Catalog No:110233(ELP4 antibody) at dilution of 1:50 (under 10x lens)