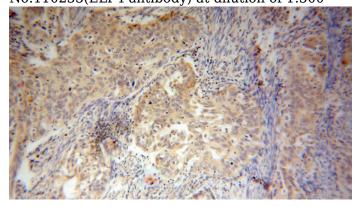

# **Validations**

human cerebellum tissue were subjected to SDS PAGE followed by western blot with Catalog No:110233(ELP4 antibody) at dilution of 1:300

Immunohistochemical of paraffin-embedded human endometrial cancer using Catalog No:110233(ELP4 antibody) at dilution of 1:50 (under 10x lens)