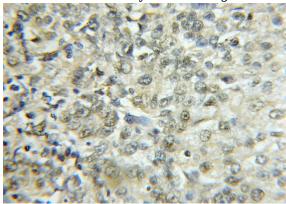

IP Result of anti-EHD2 (IP:Catalog No:110224, 4ug; Detection:Catalog No:110224 1:800) with mouse heart tissue lysate 4000ug.

Immunohistochemical of paraffin-embedded human lung cancer using Catalog

## EHD2 antibody

Catalog Number: 110224

No:110224(EHD2 antibody) at dilution of 1:50 (under 10x lens)