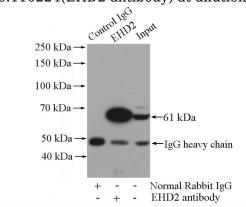

IP Result of anti-EHD2 (IP:Catalog No:110224, 4ug; Detection:Catalog No:110224 1:800) with mouse heart tissue lysate 4000ug.

Immunohistochemical of paraffin-embedded human lung cancer using Catalog