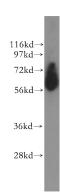

**Dilutions** 

Recommended Dilution:

WB: 1:500-1:5000

IP: 1:200-1:2000

IHC: 1:20-1:200

**Validations** 

human heart tissue were subjected to SDS PAGE followed by western blot with Catalog No:110224(EHD2 antibody) at dilution of 1:400