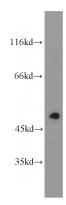

## EGR2 antibody

Catalog Number: 110221

**Product name** 

EGR2 antibody

**Specificity** 

human, mouse, rat; other species not tested.

**Antibody description** 

EGR2 Rabbit Polyclonal antibody. Positive WB detected in mouse brain tissue, human kidney tissue, mouse cerebellum tissue. Observed molecular weight by Western-blot: 50kd

**Dilutions** 

Recommended Dilution:

WB: 1:500-1:5000

**Validations** 

mouse brain tissue were subjected to SDS PAGE followed by western blot with Catalog No:110221(EGR2 antibody) at dilution of 1:1000