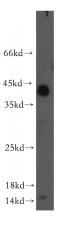

#### Antibody description

EGFL7 Rabbit Polyclonal antibody. Positive WB detected in human heart tissue. Positive IHC detected in human kidney tissue, human breast cancer tissue, human endometrial cancer tissue, human ovary tumor tissue. Observed molecular weight by Western-blot: 41-45 kDa

### Validations

human heart tissue were subjected to SDS PAGE followed by western blot with Catalog No:110215(EGFL7 antibody) at dilution of 1:500

Immunohistochemistry of paraffin-embedded human kidney tissue slide using Catalog No:110215(EGFL7 Antibody) at dilution of 1:50 (under 10x lens)