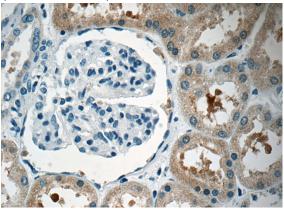

Immunohistochemistry of paraffin-embedded human kidney tissue slide using Catalog

# EGFL7 antibody

Catalog Number: 110215

No:110215(EGFL7 Antibody) at dilution of 1:50

(under 40x lens)