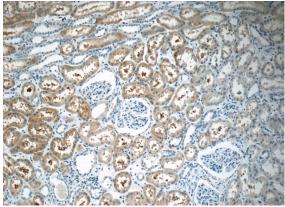

### Validations

human heart tissue were subjected to SDS PAGE followed by western blot with Catalog No:110215(EGFL7 antibody) at dilution of 1:500

Immunohistochemistry of paraffin-embedded human kidney tissue slide using Catalog No:110215(EGFL7 Antibody) at dilution of 1:50 (under 10x lens)

Immunohistochemistry of paraffin-embedded human kidney tissue slide using Catalog