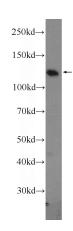

# **Antibody description**

Eg5 Rabbit Polyclonal antibody. Positive IHC detected in human lung cancer tissue, human prostate hyperplasia tissue. Positive IP detected in Raji cells. Positive WB detected in PC-13 cells, HEK-293 cells, MCF7 cells, Raji cells. Observed molecular weight by Western-blot: 120-130 kDa

#### **Validations**

PC-13 cells were subjected to SDS PAGE followed by western blot with Catalog No:110214(KIF11 Antibody) at dilution of 1:1000

IP Result of anti-KIF11 (IP:Catalog No:110214, 4ug; Detection:Catalog No:110214 1:1000) with Raji cells lysate 2000ug.