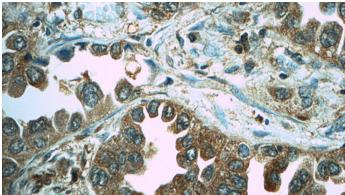

Immunohistochemistry of paraffin-embedded human lung cancer tissue slide using Catalog

# **Eg5** antibody

Catalog Number: 110214

No:110214(KIF11 Antibody) at dilution of 1:50 (under 10x lens)

Immunohistochemistry of paraffin-embedded human lung cancer tissue slide using Catalog No:110214(KIF11 Antibody) at dilution of 1:50 (under 40x lens)