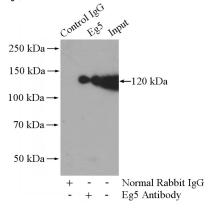

# **Antibody description**

Eg5 Rabbit Polyclonal antibody. Positive IHC detected in human lung cancer tissue, human prostate hyperplasia tissue. Positive IP detected in Raji cells. Positive WB detected in PC-13 cells, HEK-293 cells, MCF7 cells, Raji cells. Observed molecular weight by Western-blot: 120-130 kDa

#### **Validations**

PC-13 cells were subjected to SDS PAGE followed by western blot with Catalog No:110214(KIF11 Antibody) at dilution of 1:1000

IP Result of anti-KIF11 (IP:Catalog No:110214, 4ug; Detection:Catalog No:110214 1:1000) with Raji cells lysate 2000ug.