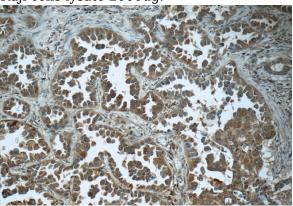

Immunohistochemistry of paraffin-embedded human lung cancer tissue slide using Catalog

# **Eg5** antibody

Catalog Number: 110214

No:110214(KIF11 Antibody) at dilution of 1:50 (under 10x lens)

Immunohistochemistry of paraffin-embedded human lung cancer tissue slide using Catalog No:110214(KIF11 Antibody) at dilution of 1:50 (under 40x lens)