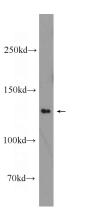

# Antibody description

EFTUD1 Rabbit Polyclonal antibody. Positive WB detected in mouse brain tissue, fetal human brain tissue. Positive IHC detected in human kidney tissue. Observed molecular weight by Westernblot: 125-135 kDa

# Validations

mouse brain tissue were subjected to SDS PAGE followed by western blot with Catalog No:110212(EFTUD1 Antibody) at dilution of 1:1000

Immunohistochemistry of paraffin-embedded human kidney tissue slide using Catalog No:110212(EFTUD1 Antibody) at dilution of 1:50 (under 10x lens)