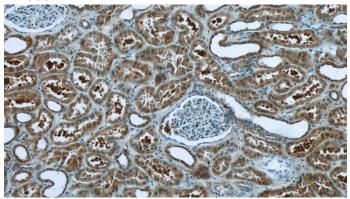

# Validations

mouse brain tissue were subjected to SDS PAGE followed by western blot with Catalog No:110212(EFTUD1 Antibody) at dilution of 1:1000

Immunohistochemistry of paraffin-embedded human kidney tissue slide using Catalog No:110212(EFTUD1 Antibody) at dilution of 1:50 (under 10x lens)

Immunohistochemistry of paraffin-embedded human kidney tissue slide using Catalog