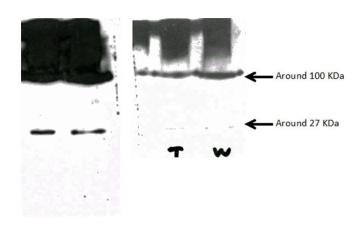

## **Antibody description**

EFHD2 Rabbit Polyclonal antibody. Positive IHC detected in human medulloblastoma tissue. Positive WB detected in mouse brain tissue. Observed molecular weight by Western-blot: 27 kDa

#### **Validations**

WB result of anti-EFHD2 (Catalog No:110210, 1:200) with mouse brain tissue lysate by Dr. Wu Zhiyuan.

Immunohistochemical of paraffin-embedded human medulloblastoma using Catalog No:110210(EFHD2 antibody) at dilution of 1:50 (under 10x lens)