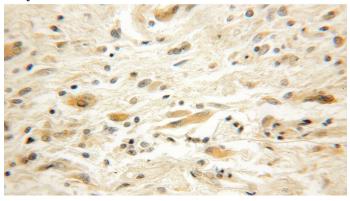

## **Antibody description**

EFHD2 Rabbit Polyclonal antibody. Positive IHC detected in human medulloblastoma tissue. Positive WB detected in mouse brain tissue. Observed molecular weight by Western-blot: 27 kDa

#### **Validations**

WB result of anti-EFHD2 (Catalog No:110210, 1:200) with mouse brain tissue lysate by Dr. Wu Zhiyuan.

Immunohistochemical of paraffin-embedded human medulloblastoma using Catalog No:110210(EFHD2 antibody) at dilution of 1:50 (under 10x lens)