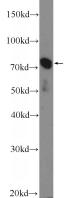

## **Antibody description**

EFHC1 Rabbit Polyclonal antibody. Positive WB detected in mouse testis tissue. Observed molecular weight by Western-blot: 74 kDa

## Validations

mouse testis tissue were subjected to SDS PAGE followed by western blot with Catalog No:110208(EFHC1 Antibody) at dilution of 1:600