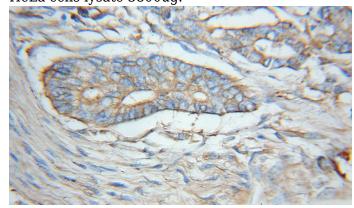

# EIF3M antibody

Catalog Number: 110200

Immunohistochemical of paraffin-embedded human pancreas cancer using Catalog No:110200(EIF3M antibody) at dilution of 1:50 (under 10x lens)

Immunofluorescent analysis of HepG2 cells, using EIF3M antibody Catalog No:110200 at 1:50 dilution and FITC-labeled donkey anti-rabbit IgG(green).