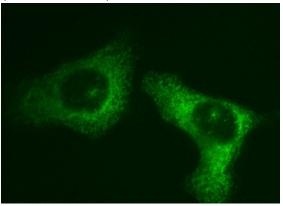

# EIF3M antibody

Catalog Number: 110200

Immunohistochemical of paraffin-embedded human pancreas cancer using Catalog No:110200(EIF3M antibody) at dilution of 1:50 (under 10x lens)

Immunofluorescent analysis of HepG2 cells, using EIF3M antibody Catalog No:110200 at 1:50 dilution and FITC-labeled donkey anti-rabbit IgG(green).