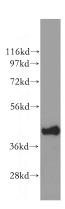

#### **Validations**

mouse uterus tissue were subjected to SDS PAGE followed by western blot with Catalog No:110200(EIF3M antibody) at dilution of 1:500

IP Result of anti-EIF3M (IP:Catalog No:110200, 3ug; Detection:Catalog No:110200 1:800) with HeLa cells lysate 3800ug.