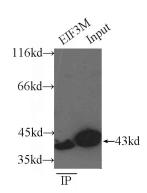

#### **Validations**

mouse uterus tissue were subjected to SDS PAGE followed by western blot with Catalog No:110200(EIF3M antibody) at dilution of 1:500

IP Result of anti-EIF3M (IP:Catalog No:110200, 3ug; Detection:Catalog No:110200 1:800) with HeLa cells lysate 3800ug.