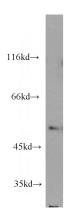

## **EIF2S3** antibody

Catalog Number: 110189

Product name

EIF2S3 antibody

**Specificity** 

Human, Mouse; other species not tested.

Antibody description

EIF2S3 Rabbit Polyclonal antibody. Positive IHC detected in human lung cancer tissue, human tonsillitis tissue. Positive IF detected in HeLa cells. Positive IP detected in HeLa cells. Positive WB detected in HeLa cells, COLO 320 cells, mouse thymus tissue. Observed molecular weight by Western-blot: 52 kDa

## **Validations**

HeLa cells were subjected to SDS PAGE followed by western blot with Catalog No:110189(EIF2S3 antibody) at dilution of 1:1000

Immunohistochemical of paraffin-embedded human lung cancer using Catalog No:110189(EIF2S3 antibody) at dilution of 1:50 (under 10x lens)