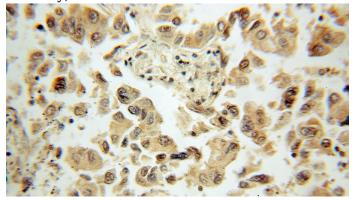

## **EIF2S3** antibody

Catalog Number: 110189

Product name

EIF2S3 antibody

**Specificity** 

Human, Mouse; other species not tested.

Antibody description

EIF2S3 Rabbit Polyclonal antibody. Positive IHC detected in human lung cancer tissue, human tonsillitis tissue. Positive IF detected in HeLa cells. Positive IP detected in HeLa cells. Positive WB detected in HeLa cells, COLO 320 cells, mouse thymus tissue. Observed molecular weight by Western-blot: 52 kDa

## **Validations**

HeLa cells were subjected to SDS PAGE followed by western blot with Catalog No:110189(EIF2S3 antibody) at dilution of 1:1000

Immunohistochemical of paraffin-embedded human lung cancer using Catalog No:110189(EIF2S3 antibody) at dilution of 1:50 (under 10x lens)