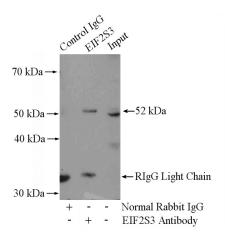

## EIF2S3 antibody

Catalog Number: 110189

IP Result of anti-EIF2S3 (IP:Catalog No:110189, 4ug; Detection:Catalog No:110189 1:500) with HeLa cells lysate 2800ug.

Immunofluorescent analysis of (-20oc Ethanol) fixed HeLa cells using Catalog No:110189(EIF2S3 Antibody) at dilution of 1:50 and Alexa Fluor 488-congugated AffiniPure Goat Anti-Rabbit IgG(H+L)