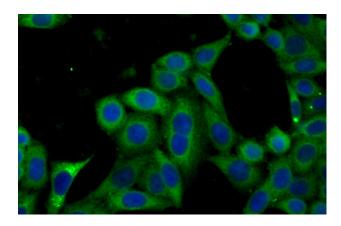

## EIF2S3 antibody

Catalog Number: 110189

IP Result of anti-EIF2S3 (IP:Catalog No:110189, 4ug; Detection:Catalog No:110189 1:500) with HeLa cells lysate 2800ug.

Immunofluorescent analysis of (-20oc Ethanol) fixed HeLa cells using Catalog No:110189(EIF2S3 Antibody) at dilution of 1:50 and Alexa Fluor 488-congugated AffiniPure Goat Anti-Rabbit IgG(H+L)