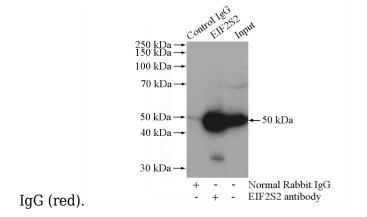

# EIF2S2 antibody

Catalog Number: 110188

Immunofluorescent analysis of HepG2 cells, using EIF2S2 antibody Catalog No:110188 at 1:25 dilution and Rhodamine-labeled goat anti-rabbit

IP Result of anti-EIF2S2 (IP:Catalog No:110188, 4ug; Detection:Catalog No:110188 1:1000) with mouse liver tissue lysate 4000ug.