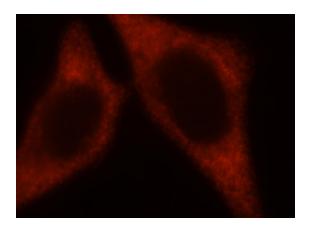

# EIF2S2 antibody

Catalog Number: 110188

Immunofluorescent analysis of HepG2 cells, using EIF2S2 antibody Catalog No:110188 at 1:25 dilution and Rhodamine-labeled goat anti-rabbit

IP Result of anti-EIF2S2 (IP:Catalog No:110188, 4ug; Detection:Catalog No:110188 1:1000) with mouse liver tissue lysate 4000ug.