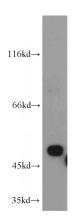

## **Antibody description**

EIF2S2 Rabbit Polyclonal antibody. Positive IF detected in HepG2 cells, L02 cells. Positive IHC detected in human testis tissue, human liver tissue. Positive IP detected in mouse liver tissue. Positive WB detected in mouse liver tissue, HeLa cells, L02 cells, mouse testis tissue, PC-3 cells. Observed molecular weight by Western-blot: 50 kDa

#### **Validations**

mouse liver tissue were subjected to SDS PAGE followed by western blot with Catalog No:110188(EIF2S2 antibody) at dilution of 1:1000

Immunohistochemical of paraffin-embedded human testis using Catalog No:110188(EIF2S2 antibody) at dilution of 1:50 (under 40x lens)