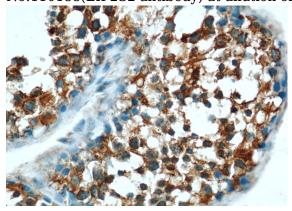

#### **Validations**

mouse liver tissue were subjected to SDS PAGE followed by western blot with Catalog No:110188(EIF2S2 antibody) at dilution of 1:1000

Immunohistochemical of paraffin-embedded human testis using Catalog No:110188(EIF2S2 antibody) at dilution of 1:50 (under 40x lens)