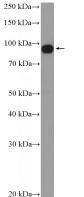

#### Antibody description

EIF2C3-Specific Rabbit Polyclonal antibody. Positive WB detected in SKOV-3 cells, HepG2 cells. Observed molecular weight by Western-blot: 90-100 kDa

## Validations

SKOV-3 cells were subjected to SDS PAGE followed by western blot with Catalog No:110186(EIF2C3-Specific Antibody) at dilution of 1:300