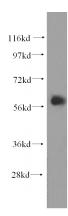

# **Antibody description**

EIF2B4 Rabbit Polyclonal antibody. Positive WB detected in human skeletal muscle tissue, HeLa cells, HL-60 cells, K-562 cells, MCF7 cells. Positive IHC detected in human breast cancer tissue, human testis tissue. Observed molecular weight by Western-blot: 60kd

#### **Validations**

human skeletal muscle tissue were subjected to SDS PAGE followed by western blot with Catalog No:110184(EIF2B4 antibody) at dilution of 1:400

Immunohistochemical of paraffin-embedded human breast cancer using Catalog No:110184(EIF2B4 antibody) at dilution of 1:100 (under 10x lens)