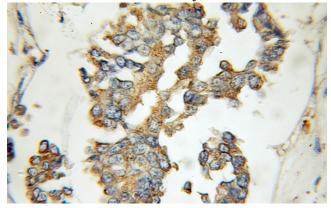

# **Antibody description**

EIF2B4 Rabbit Polyclonal antibody. Positive WB detected in human skeletal muscle tissue, HeLa cells, HL-60 cells, K-562 cells, MCF7 cells. Positive IHC detected in human breast cancer tissue, human testis tissue. Observed molecular weight by Western-blot: 60kd

#### **Validations**

human skeletal muscle tissue were subjected to SDS PAGE followed by western blot with Catalog No:110184(EIF2B4 antibody) at dilution of 1:400

Immunohistochemical of paraffin-embedded human breast cancer using Catalog No:110184(EIF2B4 antibody) at dilution of 1:100 (under 10x lens)