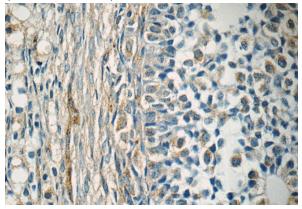

Immunohistochemistry of paraffin-embedded human ovary tissue slide using Catalog No:110182(EIF2B2 Antibody) at dilution of 1:50

# EIF2B2 antibody

Catalog Number: 110182

(under 40x lens)