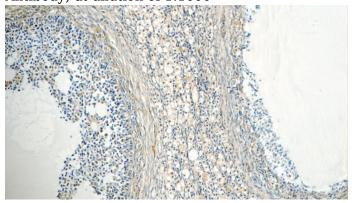

#### **Validations**

K-562 cells were subjected to SDS PAGE followed by western blot with Catalog No:110182(EIF2B2 Antibody) at dilution of 1:1000

Immunohistochemistry of paraffin-embedded human ovary tissue slide using Catalog No:110182(EIF2B2 Antibody) at dilution of 1:50 (under 10x lens)

Immunohistochemistry of paraffin-embedded human ovary tissue slide using Catalog No:110182(EIF2B2 Antibody) at dilution of 1:50