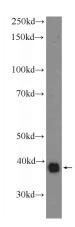

### Antibody description

EIF2B2 Rabbit Polyclonal antibody. Positive WB detected in K-562 cells, A431 cells, HEK-293 cells, mouse liver tissue. Positive IHC detected in human ovary tissue, human colon cancer tissue. Observed molecular weight by Western-blot: 39 kDa

#### **Validations**

K-562 cells were subjected to SDS PAGE followed by western blot with Catalog No:110182(EIF2B2 Antibody) at dilution of 1:1000

Immunohistochemistry of paraffin-embedded human ovary tissue slide using Catalog No:110182(EIF2B2 Antibody) at dilution of 1:50 (under 10x lens)