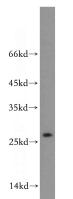

#### **Antibody description**

EIF1AD Rabbit Polyclonal antibody. Positive WB detected in K-562 cells, HEK-293 cells, A549 cells, HL-60 cells, MCF7 cells. Observed molecular weight by Western-blot: 27kd

# Validations

K-562 cells were subjected to SDS PAGE followed by western blot with Catalog No:110173(EIF1AD antibody) at dilution of 1:500