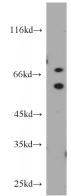

## EBF3 antibody

Catalog Number: 110168

Product name

EBF3 antibody

**Specificity** 

Human, Mouse, Rat; other species not tested.

**Antibody description** 

EBF3 Rabbit Polyclonal antibody. Positive WB detected in COLO 320 cells, DU 145 cells. Observed molecular weight by Western-blot: 60-70 kDa

**Dilutions** 

Recommended Dilution:

WB: 1:200-1:2000

**Validations** 

COLO 320 cells were subjected to SDS PAGE followed by western blot with Catalog No:110168(EBF3 antibody) at dilution of 1:500