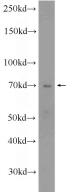

# **Antibody description**

EBF1 Rabbit Polyclonal antibody. Positive WB detected in 3T3-L1 cells, Raji cells. Observed molecular weight by Western-blot: 57-67 kDa

# Validations

3T3-L1 cells were subjected to SDS PAGE followed by western blot with Catalog No:110167(EBF1 Antibody) at dilution of 1:300