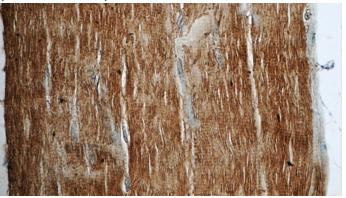

### Validations

mouse brain tissue were subjected to SDS PAGE followed by western blot with Catalog No:110166(MAPRE3 Antibody) at dilution of 1:1000

Immunohistochemistry of paraffin-embedded human skeletal muscle tissue slide using Catalog No:110166(MAPRE3 Antibody) at dilution of 1:50 (under 10x lens)

# EB3 antibody

Catalog Number: 110166

No:110166(MAPRE3 Antibody) at dilution of 1:50 (u

(under 40x lens)