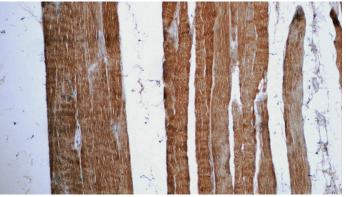

### Validations

mouse brain tissue were subjected to SDS PAGE followed by western blot with Catalog No:110166(MAPRE3 Antibody) at dilution of 1:1000

Immunohistochemistry of paraffin-embedded human skeletal muscle tissue slide using Catalog No:110166(MAPRE3 Antibody) at dilution of 1:50 (under 10x lens)

Immunohistochemistry of paraffin-embedded human skeletal muscle tissue slide using Catalog