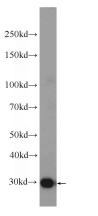

#### Antibody description

EB3 Rabbit Polyclonal antibody. Positive WB detected in mouse brain tissue, rat brain tissue. Positive IHC detected in human skeletal muscle tissue, human brain tissue. Observed molecular weight by Western-blot: 30-36

### Validations

mouse brain tissue were subjected to SDS PAGE followed by western blot with Catalog No:110166(MAPRE3 Antibody) at dilution of 1:1000

Immunohistochemistry of paraffin-embedded human skeletal muscle tissue slide using Catalog No:110166(MAPRE3 Antibody) at dilution of 1:50 (under 10x lens)