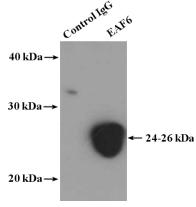

## **EAF6** antibody

Catalog Number: 110163

Product name

EAF6 antibody

**Specificity** 

Human; other species not tested.

**Antibody description** 

EAF6 Rabbit Polyclonal antibody. Positive IP detected in HepG2 cells. Positive WB detected in HepG2 cells, HeLa cells, Jurkat cells. Observed molecular weight by Western-blot: 22-28 kDa

IP Result of anti-C1orf149 (IP:Catalog No:110163, 4ug; Detection:Catalog No:110163 1:500) with HepG2 cells lysate 3480ug.