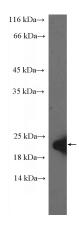

## **EAF6** antibody

Catalog Number: 110163

Product name

EAF6 antibody

**Specificity** 

Human; other species not tested.

**Antibody description** 

EAF6 Rabbit Polyclonal antibody. Positive IP detected in HepG2 cells. Positive WB detected in HepG2 cells, HeLa cells, Jurkat cells. Observed molecular weight by Western-blot: 22-28 kDa

**Dilutions** 

Recommended Dilution:

WB: 1:200-1:2000

IP: 1:200-1:2000 **Validations** 

HepG2 cells were subjected to SDS PAGE followed by western blot with Catalog No:110163(C1orf149 Antibody) at dilution of 1:600