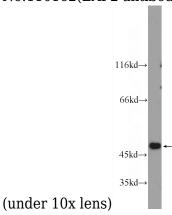

#### **Validations**

Immunohistochemical of paraffin-embedded human breast cancer using Catalog No:110162(EAF2 antibody) at dilution of 1:50

mouse kidney tissue were subjected to SDS PAGE followed by western blot with Catalog No:110162(EAF2 Antibody) at dilution of 1:300