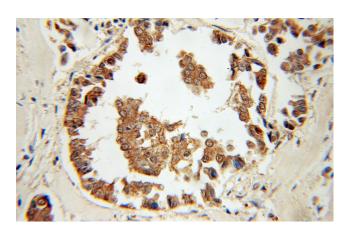

#### **Validations**

Immunohistochemical of paraffin-embedded human breast cancer using Catalog No:110162(EAF2 antibody) at dilution of 1:50

mouse kidney tissue were subjected to SDS PAGE followed by western blot with Catalog No:110162(EAF2 Antibody) at dilution of 1:300