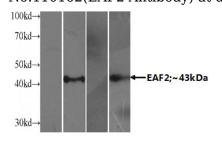

+ - + Overexpression of EAF2-myc-his

+ + - - Rabbit Anti human EAF2 polyclonal antibody

- + + Mouse Anti his-tag monoclonal antibody

Transfected HEK-293 cells were subjected to SDS PAGE followed by western blot with Catalog

# EAF2 antibody

Catalog Number: 110162

No:110162(EAF2 Antibody) at dilution of 1:500

Immunofluorescent analysis of HepG2 cells using Catalog No:110162(EAF2 Antibody) at dilution of 1:50 and Alexa Fluor 488-congugated AffiniPure Goat Anti-Rabbit IgG(H+L)