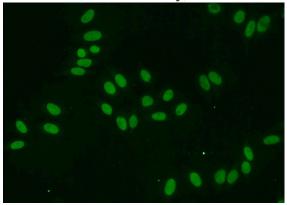

# EAF2 antibody

Catalog Number: 110162

No:110162(EAF2 Antibody) at dilution of 1:500

Immunofluorescent analysis of HepG2 cells using Catalog No:110162(EAF2 Antibody) at dilution of 1:50 and Alexa Fluor 488-congugated AffiniPure Goat Anti-Rabbit IgG(H+L)