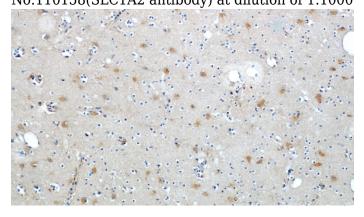

#### **Validations**

mouse brain tissue were subjected to SDS PAGE followed by western blot with Catalog No:110158(SLC1A2 antibody) at dilution of 1:1000

Immunohistochemical of paraffin-embedded human brain using Catalog No:110158(SLC1A2 antibody) at dilution of 1:50 (under 10x lens)