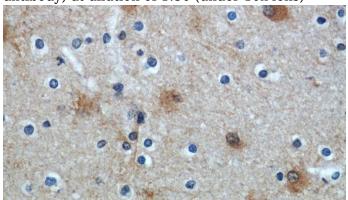

Immunohistochemical of paraffin-embedded human brain using Catalog No:110158(SLC1A2

# **EAAT2** antibody

Catalog Number: 110158

antibody) at dilution of 1:50 (under 40x lens)

IP Result of anti-SLC1A2 (IP:Catalog No:110158, 3ug; Detection:Catalog No:110158 1:1000) with mouse brain tissue lysate 6000ug.