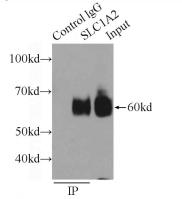

# **EAAT2** antibody

Catalog Number: 110158

antibody) at dilution of 1:50 (under 40x lens)

IP Result of anti-SLC1A2 (IP:Catalog No:110158, 3ug; Detection:Catalog No:110158 1:1000) with mouse brain tissue lysate 6000ug.