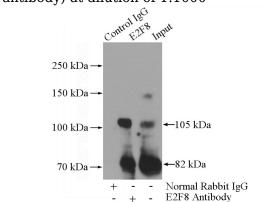

IP Result of anti-E2F8 (IP:Catalog No:110157, 4ug; Detection:Catalog No:110157 1:500) with HEK-293 cells lysate 2800ug.