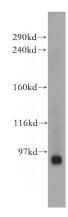

**Dilutions** 

Recommended Dilution:

WB: 1:200-1:2000

IP: 1:200-1:2000 **Validations** 

HeLa cells were subjected to SDS PAGE followed by western blot with Catalog No:110157(E2F8 antibody) at dilution of 1:1000