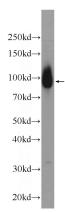

**Dilutions** 

Recommended Dilution:

WB: 1:200-1:2000

IHC: 1:20-1:200 **Validations** 

HeLa cells were subjected to SDS PAGE followed by western blot with Catalog No:110156(E2F7 Antibody) at dilution of 1:600