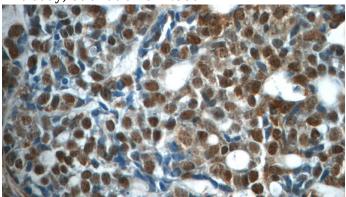

Immunohistochemistry of paraffin-embedded human cervical cancer tissue slide using Catalog No:110156(E2F7 Antibody) at dilution of 1:50 (under 40x lens)