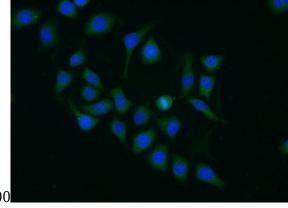

1:1000

Immunofluorescent analysis of (-20oc Ethanol) fixed HeLa cells using Catalog No:110137(DYNC1LI1 Antibody) at dilution of 1:25 and Alexa Fluor 488-congugated AffiniPure Goat Anti-Rabbit IgG(H+L)