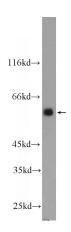

**Antibody description** 

DYNC1LI1 Rabbit Polyclonal antibody. Positive IF detected in HeLa cells. Positive WB detected in K-562 cells, HeLa cells, Jurkat cells. Observed molecular weight by Western-blot: 57-60 kDa

**Dilutions** 

Recommended Dilution:

WB: 1:500-1:5000

IF: 1:10-1:100

**Validations** 

K-562 cells were subjected to SDS PAGE followed by western blot with Catalog

No:110137(DYNC1LI1 Antibody) at dilution of