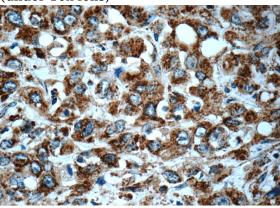

Immunohistochemistry of paraffin-embedded human stomach cancer tissue slide using Catalog

## **DUSP6** antibody

Catalog Number: 110121

No:110121(DUSP6 Antibody) at dilution of 1:100 (under 40x lens)

Immunofluorescent analysis of HeLa cells using Catalog No:110121(DUSP6 Antibody) at dilution of 1:25 and Alexa Fluor 488-congugated AffiniPure Goat Anti-Rabbit IgG(H+L)