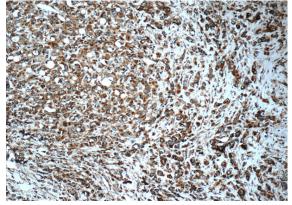

### Validations

Transfected HEK-293 cells were subjected to SDS PAGE followed by western blot with Catalog No:110121(DUSP6 Antibody) at dilution of 1:1000

Immunohistochemistry of paraffin-embedded human stomach cancer tissue slide using Catalog No:110121(DUSP6 Antibody) at dilution of 1:100 (under 10x lens)

Immunohistochemistry of paraffin-embedded human stomach cancer tissue slide using Catalog