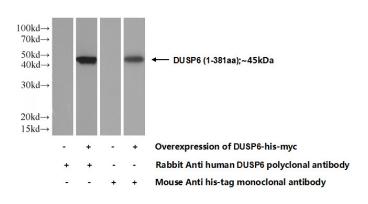

### Validations

Transfected HEK-293 cells were subjected to SDS PAGE followed by western blot with Catalog No:110121(DUSP6 Antibody) at dilution of 1:1000

Immunohistochemistry of paraffin-embedded human stomach cancer tissue slide using Catalog No:110121(DUSP6 Antibody) at dilution of 1:100 (under 10x lens)