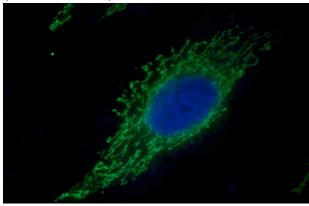

## **DUSP6** antibody

Catalog Number: 110121

No:110121(DUSP6 Antibody) at dilution of 1:100 (under 40x lens)

Immunofluorescent analysis of HeLa cells using Catalog No:110121(DUSP6 Antibody) at dilution of 1:25 and Alexa Fluor 488-congugated AffiniPure Goat Anti-Rabbit IgG(H+L)