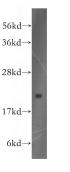

## Antibody description

DUSP22 Rabbit Polyclonal antibody. Positive WB detected in HEK-293 cells, Transfected HEK-293 cells. Positive IHC detected in human lung cancer tissue. Observed molecular weight by Westernblot: 21kd

# HEK-293 cells were subjected to SDS PAGE followed by western blot with Catalog No:110120(DUSP22 antibody) at dilution of 1:400

Immunohistochemical of paraffin-embedded human lung cancer using Catalog No:110120(DUSP22 antibody) at dilution of 1:10 (under 10x lens)