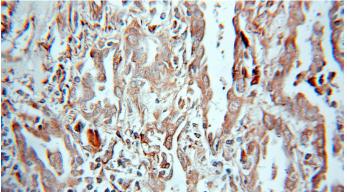

## Antibody description

DUSP22 Rabbit Polyclonal antibody. Positive WB detected in HEK-293 cells, Transfected HEK-293 cells. Positive IHC detected in human lung cancer tissue. Observed molecular weight by Westernblot: 21kd

# HEK-293 cells were subjected to SDS PAGE followed by western blot with Catalog No:110120(DUSP22 antibody) at dilution of 1:400

Immunohistochemical of paraffin-embedded human lung cancer using Catalog No:110120(DUSP22 antibody) at dilution of 1:10 (under 10x lens)