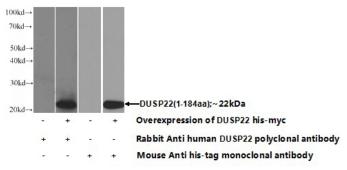

## Antibody description

DUSP22 Rabbit Polyclonal antibody. Positive WB detected in HEK-293 cells, Transfected HEK-293 cells. Positive IHC detected in human lung cancer tissue. Observed molecular weight by Westernblot: 21kd

Transfected HEK-293 cells were subjected to SDS PAGE followed by western blot with Catalog No:110120(DUSP22 Antibody) at dilution of 1:1000