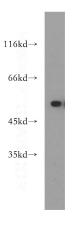

### Antibody description

DUSP10 Rabbit Polyclonal antibody. Positive WB detected in mouse heart tissue. Positive IHC detected in human liver cancer tissue. Observed molecular weight by Western-blot: 53 kDa

### Dilutions

Recommended Dilution:

WB: 1:500-1:5000

IHC: 1:20-1:200

mouse heart tissue were subjected to SDS PAGE followed by western blot with Catalog No:110114(DUSP10 antibody) at dilution of 1:500

Immunohistochemistry of paraffin-embedded human liver cancer tissue slide using Catalog No:110114(DUSP10 Antibody) at dilution of 1:50 (under 10x lens)