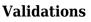

### Antibody description

DUSP10 Rabbit Polyclonal antibody. Positive WB detected in mouse heart tissue. Positive IHC detected in human liver cancer tissue. Observed molecular weight by Western-blot: 53 kDa

### Dilutions

Recommended Dilution:

WB: 1:500-1:5000

IHC: 1:20-1:200

mouse heart tissue were subjected to SDS PAGE followed by western blot with Catalog No:110114(DUSP10 antibody) at dilution of 1:500

Immunohistochemistry of paraffin-embedded human liver cancer tissue slide using Catalog No:110114(DUSP10 Antibody) at dilution of 1:50 (under 10x lens)