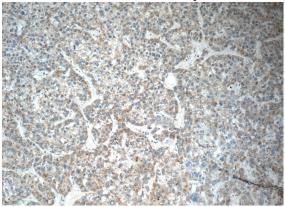

Immunohistochemistry of paraffin-embedded human liver cancer tissue slide using Catalog No:110114(DUSP10 Antibody) at dilution of 1:50 (under 40x lens)