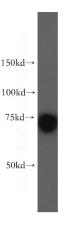

# **Antibody description**

DUS3L Rabbit Polyclonal antibody. Positive WB detected in MCF7 cells, HeLa cells, Jurkat cells. Positive IHC detected in human breast cancer. Observed molecular weight by Western-blot: 72kd

# Validations

MCF7 cells were subjected to SDS PAGE followed by western blot with Catalog No:110112(DUS3L antibody) at dilution of 1:500

Immunohistochemical of paraffin-embedded human breast cancer using Catalog No:110112(DUS3L antibody) at dilution of 1:100 (under 10x lens)