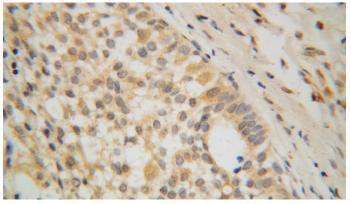

Immunohistochemical of paraffin-embedded human breast cancer using Catalog No:110112(DUS3L antibody) at dilution of 1:100 (under 40x lens)