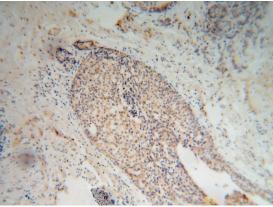

# Validations

MCF7 cells were subjected to SDS PAGE followed by western blot with Catalog No:110112(DUS3L antibody) at dilution of 1:500

Immunohistochemical of paraffin-embedded human breast cancer using Catalog No:110112(DUS3L antibody) at dilution of 1:100 (under 10x lens)