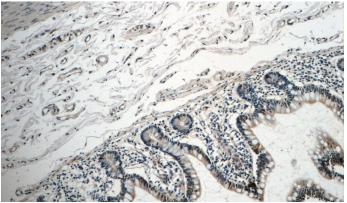

## **Antibody description**

DNAH6 Rabbit Polyclonal antibody. Positive IHC detected in human small intestine tissue.

## Validations

Immunohistochemistry of paraffin-embedded human small intestine tissue slide using Catalog No:110082(DNAH6 Antibody) at dilution of 1:50 (under 10x lens)

Immunohistochemistry of paraffin-embedded human small intestine tissue slide using Catalog No:110082(DNAH6 Antibody) at dilution of 1:50 (under 40x lens)