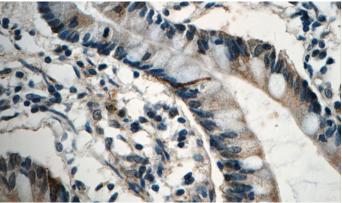

## **Antibody description**

DNAH6 Rabbit Polyclonal antibody. Positive IHC detected in human small intestine tissue.

## Validations

Immunohistochemistry of paraffin-embedded human small intestine tissue slide using Catalog No:110082(DNAH6 Antibody) at dilution of 1:50 (under 10x lens)

Immunohistochemistry of paraffin-embedded human small intestine tissue slide using Catalog No:110082(DNAH6 Antibody) at dilution of 1:50 (under 40x lens)