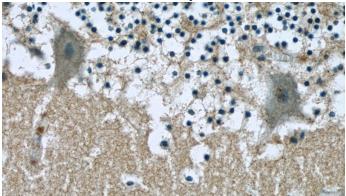

## **Validations**

mouse brain tissue were subjected to SDS PAGE followed by western blot with Catalog No:110076(DMXL2 Antibody) at dilution of 1:200

Immunohistochemistry of paraffin-embedded human cerebellum slide using Catalog No:110076(DMXL2 Antibody) at dilution of 1:50

Immunohistochemistry of paraffin-embedded human cerebellum slide using Catalog No:110076(DMXL2 Antibody) at dilution of 1:50