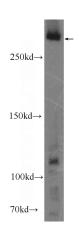

## **DMXL2** antibody

Catalog Number: 110076

**Product name** 

DMXL2 antibody

**Specificity** 

Human, Mouse, Rat; other species not tested.

**Antibody description** 

DMXL2 Rabbit Polyclonal antibody. Positive WB detected in mouse brain tissue. Positive IHC detected in human cerebellum tissue, human kidney tissue. Observed molecular weight by Western-blot: 340 kDa

## **Validations**

mouse brain tissue were subjected to SDS PAGE followed by western blot with Catalog No:110076(DMXL2 Antibody) at dilution of 1:200

Immunohistochemistry of paraffin-embedded human cerebellum slide using Catalog No:110076(DMXL2 Antibody) at dilution of 1:50