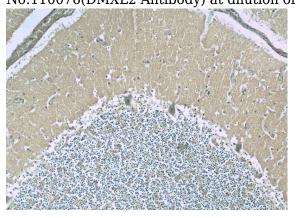

## **Validations**

mouse brain tissue were subjected to SDS PAGE followed by western blot with Catalog No:110076(DMXL2 Antibody) at dilution of 1:200

Immunohistochemistry of paraffin-embedded human cerebellum slide using Catalog No:110076(DMXL2 Antibody) at dilution of 1:50

Immunohistochemistry of paraffin-embedded human cerebellum slide using Catalog No:110076(DMXL2 Antibody) at dilution of 1:50