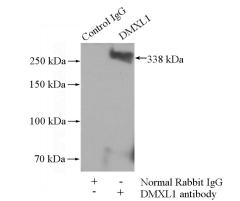

#### Validations

IP Result of anti-DMXL1 (IP:Catalog No:110075, 4ug; Detection:Catalog No:110075 1:300) with HEK-293 cells lysate 1480ug.