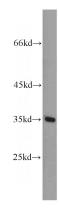

## **DPPA2** antibody

Catalog Number: 110073

**Product name** 

DPPA2 antibody

**Specificity** 

Human; other species not tested.

**Antibody description** 

DPPA2 Rabbit Polyclonal antibody. Positive WB detected in MCF7 cells, HeLa cells, HepG2 cells. Observed molecular weight by Western-blot: 34kd

## **Validations**

MCF7 cells were subjected to SDS PAGE followed by western blot with Catalog No:110073(ECSA antibody) at dilution of 1:500