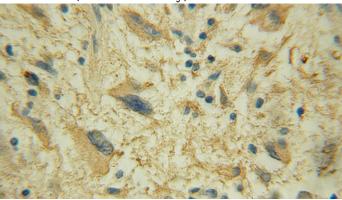

## **DPM1** antibody

Catalog Number: 110067

Product name

DPM1 antibody

**Specificity** 

human, mouse; other species not tested.

**Antibody description** 

DPM1 Rabbit Polyclonal antibody. Positive IHC detected in human gliomas. Positive WB detected in mouse pancreas tissue, human brain tissue. Observed molecular weight by Western-blot: 27-32 kDa

Immunohistochemical of paraffin-embedded human gliomas using Catalog No:110067(DPM1 antibody) at dilution of 1:50 (under 10x lens)