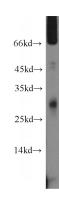

## **DPM1** antibody

Catalog Number: 110067

Product name

DPM1 antibody

**Specificity** 

human, mouse; other species not tested.

**Antibody description** 

DPM1 Rabbit Polyclonal antibody. Positive IHC detected in human gliomas. Positive WB detected in mouse pancreas tissue, human brain tissue. Observed molecular weight by Western-blot: 27-32 kDa

**Dilutions** 

Recommended Dilution:

WB: 1:200-1:2000 IHC: 1:20-1:200

**Validations** 

mouse pancreas tissue were subjected to SDS PAGE followed by western blot with Catalog No:110067(DPM1 antibody) at dilution of 1:500