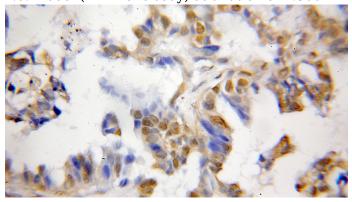

#### **Validations**

Apoptosised HeLa cells were subjected to SDS PAGE followed by western blot with Catalog No:110064(DPF2 antibody) at dilution of 1:300

Immunohistochemical of paraffin-embedded human lung cancer using Catalog No:110064(DPF2 antibody) at dilution of 1:50 (under 10x lens)