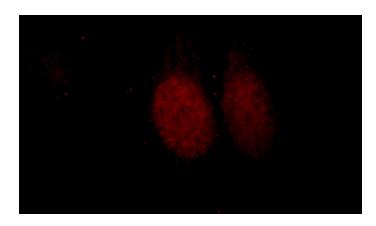

# **DPF2** antibody

Catalog Number: 110064

Immunofluorescent analysis of HepG2 cells, using DPF2 antibody Catalog No:110064 at 1:25 dilution and Rhodamine-labeled goat anti-rabbit IgG (red).

IP Result of anti-DPF2 (IP:Catalog No:110064, 4ug; Detection:Catalog No:110064 1:500) with Jurkat cells lysate 1200ug.