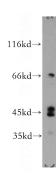

#### **Validations**

Apoptosised HeLa cells were subjected to SDS PAGE followed by western blot with Catalog No:110064(DPF2 antibody) at dilution of 1:300

Immunohistochemical of paraffin-embedded human lung cancer using Catalog No:110064(DPF2 antibody) at dilution of 1:50 (under 10x lens)

## Antibody description

DPF2 Rabbit Polyclonal antibody. Positive IP detected in Jurkat cells. Positive WB detected in Apoptosised HeLa cells, Jurkat cells, K-562 cells, Y79 cells. Positive IHC detected in human lung cancer tissue, human testis tissue. Positive IF detected in HepG2 cells, Hela cells. Observed molecular weight by Western-blot: 44-50 kDa