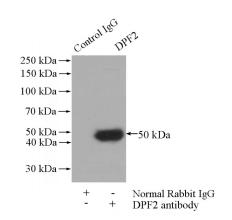

# **DPF2** antibody

Catalog Number: 110064

Immunofluorescent analysis of HepG2 cells, using DPF2 antibody Catalog No:110064 at 1:25 dilution and Rhodamine-labeled goat anti-rabbit IgG (red).

IP Result of anti-DPF2 (IP:Catalog No:110064, 4ug; Detection:Catalog No:110064 1:500) with Jurkat cells lysate 1200ug.