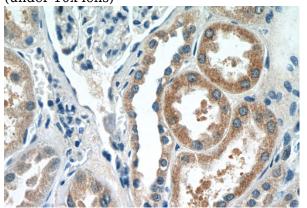

Immunohistochemistry of paraffin-embedded human kidney tissue slide using Catalog No:110063(DPEP2 Antibody) at dilution of 1:50 (under 10x lens)

Immunohistochemistry of paraffin-embedded human kidney tissue slide using Catalog No:110063(DPEP2 Antibody) at dilution of 1:50 (under 40x lens)