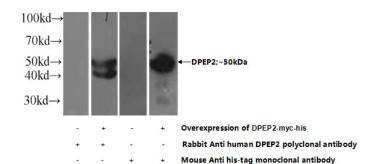

#### **Dilutions**

Recommended Dilution:

WB: 1:500-1:5000

IHC: 1:20-1:200 **Validations** 

Transfected HEK-293 cells were subjected to SDS PAGE followed by western blot with Catalog No:110063(DPEP2 Antibody) at dilution of 1:1000