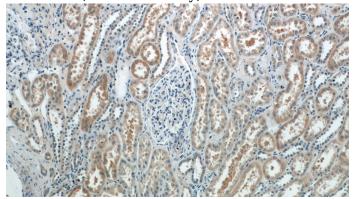

Immunohistochemistry of paraffin-embedded human kidney tissue slide using Catalog No:110063(DPEP2 Antibody) at dilution of 1:50 (under 10x lens)

Immunohistochemistry of paraffin-embedded human kidney tissue slide using Catalog No:110063(DPEP2 Antibody) at dilution of 1:50 (under 40x lens)