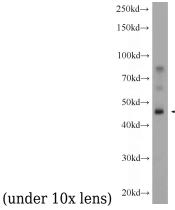

# **Antibody description**

DPEP1 Rabbit Polyclonal antibody. Positive IHC detected in human pancreas cancer tissue, human kidney tissue. Positive WB detected in mouse liver tissue. Observed molecular weight by Westernblot: 46 kDa

#### **Validations**

Immunohistochemical of paraffin-embedded human pancreas cancer using Catalog No:110062(DPEP1 antibody) at dilution of 1:50

mouse liver tissue were subjected to SDS PAGE followed by western blot with Catalog No:110062(DPEP1 Antibody) at dilution of 1:300