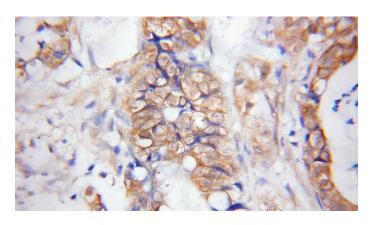

# **Antibody description**

DPEP1 Rabbit Polyclonal antibody. Positive IHC detected in human pancreas cancer tissue, human kidney tissue. Positive WB detected in mouse liver tissue. Observed molecular weight by Westernblot: 46 kDa

#### **Validations**

Immunohistochemical of paraffin-embedded human pancreas cancer using Catalog No:110062(DPEP1 antibody) at dilution of 1:50

mouse liver tissue were subjected to SDS PAGE followed by western blot with Catalog No:110062(DPEP1 Antibody) at dilution of 1:300