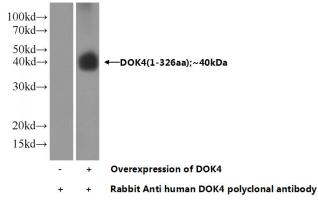

Transfected HEK-293 cells were subjected to SDS PAGE followed by western blot with Catalog No:110052(DOK4 Antibody) at dilution of 1:2000