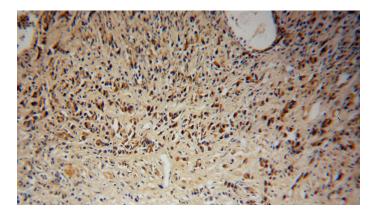

#### Validations

Immunohistochemical of paraffin-embedded human prostate cancer using Catalog No:110052(DOK4 antibody) at dilution of 1:50 (under 10x lens)

Immunohistochemical of paraffin-embedded human prostate cancer using Catalog No:110052(DOK4 antibody) at dilution of 1:50 (under 40x lens)