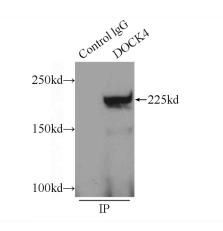

# **Antibody description**

DOCK4 Rabbit Polyclonal antibody. Positive IP detected in HeLa cells. Positive IHC detected in human prostate cancer tissue, human ovary tumor tissue, human skeletal muscle tissue. Observed molecular weight by Western-blot: 225 kDa, 70 kDa

#### **Validations**

IP Result of anti-DocK4 (IP:Catalog No:110044, 5ug; Detection:Catalog No:110044 1:500) with HeLa cells lysate 1800ug.

Immunohistochemistry of paraffin-embedded human prostate cancer tissue slide using Catalog No:110044(DocK4 Antibody) at dilution of 1:50 (under 10x lens)