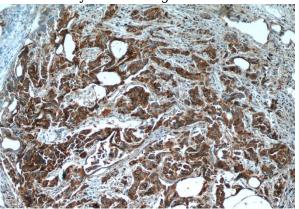

# **Antibody description**

DOCK4 Rabbit Polyclonal antibody. Positive IP detected in HeLa cells. Positive IHC detected in human prostate cancer tissue, human ovary tumor tissue, human skeletal muscle tissue. Observed molecular weight by Western-blot: 225 kDa, 70 kDa

#### **Validations**

IP Result of anti-DocK4 (IP:Catalog No:110044, 5ug; Detection:Catalog No:110044 1:500) with HeLa cells lysate 1800ug.

Immunohistochemistry of paraffin-embedded human prostate cancer tissue slide using Catalog No:110044(DocK4 Antibody) at dilution of 1:50 (under 10x lens)

Immunohistochemistry of paraffin-embedded human prostate cancer tissue slide using Catalog