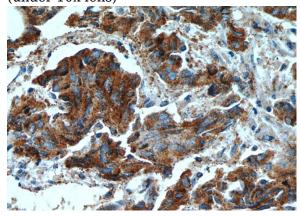

# **Antibody description**

DOCK4 Rabbit Polyclonal antibody. Positive IP detected in HeLa cells. Positive IHC detected in human prostate cancer tissue, human ovary tumor tissue, human skeletal muscle tissue. Observed molecular weight by Western-blot: 225 kDa, 70 kDa

# $DOCK4\ antibody$

Catalog Number: 110044

No:110044(DocK4 Antibody) at dilution of 1:50 (under 40x lens)