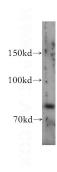

## DTX3L antibody

Catalog Number: 110039

Product name

DTX3L antibody

**Specificity** 

human; other species not tested.

**Antibody description** 

DTX3L Rabbit Polyclonal antibody. Positive WB detected in human lung tissue. Observed molecular weight by Western-blot: 84kd

**Dilutions** 

**Recommended Dilution:** 

WB: 1:200-1:2000

**Validations** 

human lung tissue were subjected to SDS PAGE followed by western blot with Catalog No:110039(DTX3L antibody) at dilution of 1:500