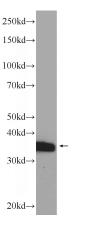

### Antibody description

DTX3 Rabbit Polyclonal antibody. Positive WB detected in mouse ovary tissue, mouse brain tissue, mouse kidney tissue, mouse testis tissue. Positive IHC detected in human kidney tissue, human colon tissue. Observed molecular weight by Western-blot: 38 kDa

## Validations

mouse ovary tissue were subjected to SDS PAGE followed by western blot with Catalog No:110038(DTX3 Antibody) at dilution of 1:600

Immunohistochemistry of paraffin-embedded human colon tissue slide using Catalog No:110038(DTX3 Antibody) at dilution of 1:50 (under 40x lens)