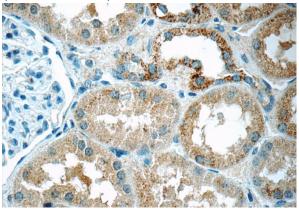

Immunohistochemistry of paraffin-embedded human kidney tissue slide using Catalog

# DTX3 antibody

Catalog Number: 110038

No:110038(DTX3 Antibody) at dilution of 1:50

(under 40x lens)