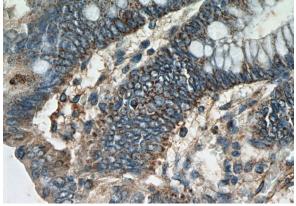

## Validations

mouse ovary tissue were subjected to SDS PAGE followed by western blot with Catalog No:110038(DTX3 Antibody) at dilution of 1:600

Immunohistochemistry of paraffin-embedded human colon tissue slide using Catalog No:110038(DTX3 Antibody) at dilution of 1:50 (under 40x lens)