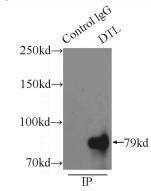

IP Result of anti-DTL (IP:Catalog No:110032, 3ug; Detection:Catalog No:110032 1:500) with mouse testis tissue lysate 8000ug.