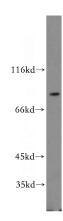

## **DTL** antibody

Catalog Number: 110032

Product name

DTL antibody

**Specificity** 

Human, Mouse, Rat; other species not tested.

**Antibody description** 

DTL Rabbit Polyclonal antibody. Positive WB detected in HeLa cells, L02 cells, MCF7 cells. Positive IP detected in mouse testis tissue. Observed molecular weight by Western-blot: 79kd

**Dilutions** 

Recommended Dilution:

WB: 1:200-1:1000

IP: 1:200-1:2000 **Validations** 

HeLa cells were subjected to SDS PAGE followed by western blot with Catalog No:110032(DTL antibody) at dilution of 1:200