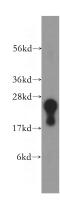

## **DTD1** antibody

Catalog Number: 110031

**Product name** 

DTD1 antibody

**Specificity** 

human, mouse, rat; other species not tested.

**Antibody description** 

DTD1 Rabbit Polyclonal antibody. Positive WB detected in human brain tissue, mouse spleen tissue, mouse testis tissue. Observed molecular weight by Western-blot: 23-28kd

**Dilutions** 

Recommended Dilution:

WB: 1:500-1:5000

**Validations** 

human brain tissue were subjected to SDS PAGE followed by western blot with Catalog No:110031(DTD1 antibody) at dilution of 1:500