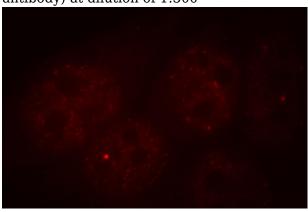

Immunofluorescent analysis of Hela cells, using SHFM1 antibody Catalog No:110030 at 1:25 dilution and Rhodamine-labeled goat anti-rabbit IgG (red).