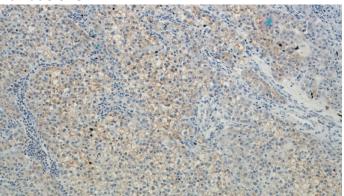

### Antibody description

DSE Rabbit Polyclonal antibody. Positive IHC detected in human liver cancer tissue.

#### Validations

Immunohistochemical of paraffin-embedded human liver cancer using Catalog No:110025(DSE antibody) at dilution of 1:50 (under 10x lens)

Immunohistochemical of paraffin-embedded human liver cancer using Catalog No:110025(DSE antibody) at dilution of 1:50 (under 40x lens)