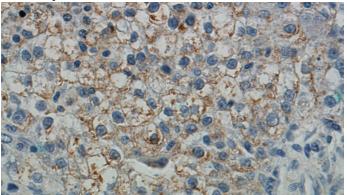

### Antibody description

DSE Rabbit Polyclonal antibody. Positive IHC detected in human liver cancer tissue.

#### Validations

Immunohistochemical of paraffin-embedded human liver cancer using Catalog No:110025(DSE antibody) at dilution of 1:50 (under 10x lens)

Immunohistochemical of paraffin-embedded human liver cancer using Catalog No:110025(DSE antibody) at dilution of 1:50 (under 40x lens)