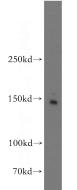

#### **Antibody description**

Drosha Rabbit Polyclonal antibody. Positive WB detected in HEK-293 cells, HeLa cells, HepG2 cells. Observed molecular weight by Western-blot: 90 kDa,151 kDa

## Validations

HEK-293 cells were subjected to SDS PAGE followed by western blot with Catalog No:110023(Drosha antibody) at dilution of 1:800