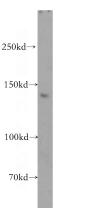

# Antibody description

DRIM Rabbit Polyclonal antibody. Positive IF detected in Hela cells. Positive IP detected in HeLa cells. Positive WB detected in mouse ovary tissue, HeLa cells. Observed molecular weight by Western-blot: 140 kDa

#### mouse ovary tissue were subjected to SDS PAGE followed by western blot with Catalog No:110022(UTP20 antibody) at dilution of 1:1500

Immunofluorescent analysis of Hela cells, using UTP20 antibody Catalog No:110022 at 1:50 dilution and Rhodamine-labeled goat anti-rabbit