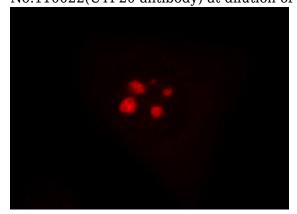

#### mouse ovary tissue were subjected to SDS PAGE followed by western blot with Catalog No:110022(UTP20 antibody) at dilution of 1:1500

Immunofluorescent analysis of Hela cells, using UTP20 antibody Catalog No:110022 at 1:50 dilution and Rhodamine-labeled goat anti-rabbit