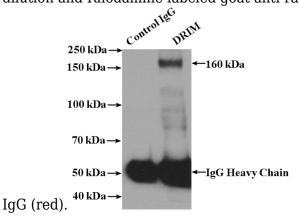

IP Result of anti-UTP20 (IP:Catalog No:110022, 4ug; Detection:Catalog No:110022 1:800) with HeLa cells lysate 4000ug.