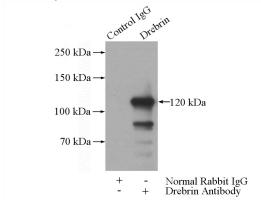

IP Result of anti-Drebrin (IP:Catalog No:110019, 4ug; Detection:Catalog No:110019 1:2000) with K-562 cells lysate 1200ug.