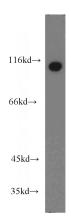

**Dilutions** 

Recommended Dilution:

WB: 1:500-1:5000

IP: 1:1000-1:10000

**Validations** 

HeLa cells were subjected to SDS PAGE followed by western blot with Catalog No:110019(DBN1 antibody) at dilution of 1:1500