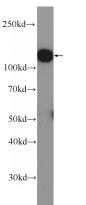

## **Antibody description**

Drebrin Rabbit Polyclonal antibody. Positive WB detected in K-562 cells, mouse brain tissue, Neuro-2a cells, SH-SY5Y cells. Positive IF detected in SH-SY5Y cells. Observed molecular weight by Western-blot: 100-130 kDa

#### Validations

K-562 cells were subjected to SDS PAGE followed by western blot with Catalog No:110018(Drebrin Antibody) at dilution of 1:3000

Immunofluorescent analysis of SH-SY5Y cells using Catalog No:110018(Drebrin Antibody) at dilution of 1:50 and Alexa Fluor 488-congugated AffiniPure Goat Anti-Rabbit IgG(H+L)