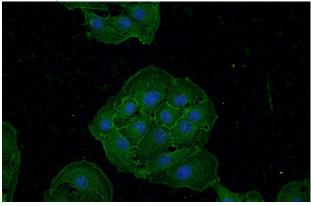

## **Antibody description**

Drebrin Rabbit Polyclonal antibody. Positive WB detected in K-562 cells, mouse brain tissue, Neuro-2a cells, SH-SY5Y cells. Positive IF detected in SH-SY5Y cells. Observed molecular weight by Western-blot: 100-130 kDa

#### Validations

K-562 cells were subjected to SDS PAGE followed by western blot with Catalog No:110018(Drebrin Antibody) at dilution of 1:3000

Immunofluorescent analysis of SH-SY5Y cells using Catalog No:110018(Drebrin Antibody) at dilution of 1:50 and Alexa Fluor 488-congugated AffiniPure Goat Anti-Rabbit IgG(H+L)