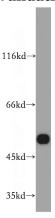

# **Antibody description**

DRD5 Rabbit Polyclonal antibody. Positive FC detected in SH-SY5Y cells. Positive WB detected in mouse brain tissue. Observed molecular weight by Western-blot: 50-53 kDa

#### **Validations**

mouse brain tissue were subjected to SDS PAGE followed by western blot with Catalog No:110017(DRD5 antibody) at dilution of 1:500

1X10^6 SH-SY5Y cells were stained with 0.2ug DRD5 antibody (Catalog No:110017, red) and control antibody (blue). Fixed with 4% PFA blocked with 3% BSA (30 min). Alexa Fluor 488-congugated AffiniPure Goat Anti-Rabbit IgG(H+L) with dilution 1:1500.