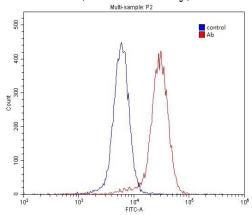

# **Antibody description**

DRD5 Rabbit Polyclonal antibody. Positive FC detected in SH-SY5Y cells. Positive WB detected in mouse brain tissue. Observed molecular weight by Western-blot: 50-53 kDa

#### **Validations**

mouse brain tissue were subjected to SDS PAGE followed by western blot with Catalog No:110017(DRD5 antibody) at dilution of 1:500

1X10^6 SH-SY5Y cells were stained with 0.2ug DRD5 antibody (Catalog No:110017, red) and control antibody (blue). Fixed with 4% PFA blocked with 3% BSA (30 min). Alexa Fluor 488-congugated AffiniPure Goat Anti-Rabbit IgG(H+L) with dilution 1:1500.