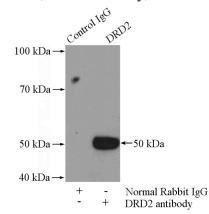

## Antibody description

DRD2 Rabbit Polyclonal antibody. Positive IP detected in SH-SY5Y cells. Positive WB detected in SH-SY5Y cells, mouse brain tissue. Observed molecular weight by Western-blot: 47-55 kDa

# IP: 1:200-1:1000 Validations

SH-SY5Y cells were subjected to SDS PAGE followed by western blot with Catalog No:110016(DRD2 antibody) at dilution of 1:200

IP Result of anti-DRD2 (IP:Catalog No:110016, 4ug; Detection:Catalog No:110016 1:300) with SH-SY5Y cells lysate 3000ug.