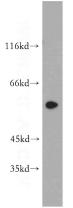

## Antibody description

DRD2 Rabbit Polyclonal antibody. Positive IP detected in SH-SY5Y cells. Positive WB detected in SH-SY5Y cells, mouse brain tissue. Observed molecular weight by Western-blot: 47-55 kDa

# IP: 1:200-1:1000 Validations

SH-SY5Y cells were subjected to SDS PAGE followed by western blot with Catalog No:110016(DRD2 antibody) at dilution of 1:200

IP Result of anti-DRD2 (IP:Catalog No:110016, 4ug; Detection:Catalog No:110016 1:300) with SH-SY5Y cells lysate 3000ug.